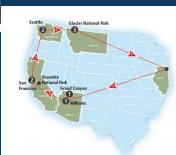

Chicago, IL > Williams, AZ > Grand Canyon National Park, AZ > San Francisco, CA > Yosemite National Park, CA > Seattle, WA > Glacier National Park. MT > Chicago, IL

#### 14 DAY ITINERARY:

- One-way Amtrak® on the Southwest Chief®, Coast Starlight®, and Empire Builder® in Coach accommodations
- 9 nights' hotel accommodations; 5 nights onboard Amtrak
- Sightseeing tour of Yosemite National Park
- Admission to the Space Needle Observation
- Two Medicine Valley Boat Cruise of Glacier National Park