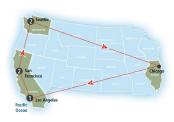

Northern Rail Experience

Coast Starlight Rail Experience Grand National Parks with Grand Canyon, Yosemite, and Glacier National Park

Chicago, IL > Los Angeles, CA > San Francisco, CA > Seattle, WA > Chicago, IL

Chicago, IL > Seattle, WA >
San Francisco, CA > Muir Woods, CA >
Chicago, IL